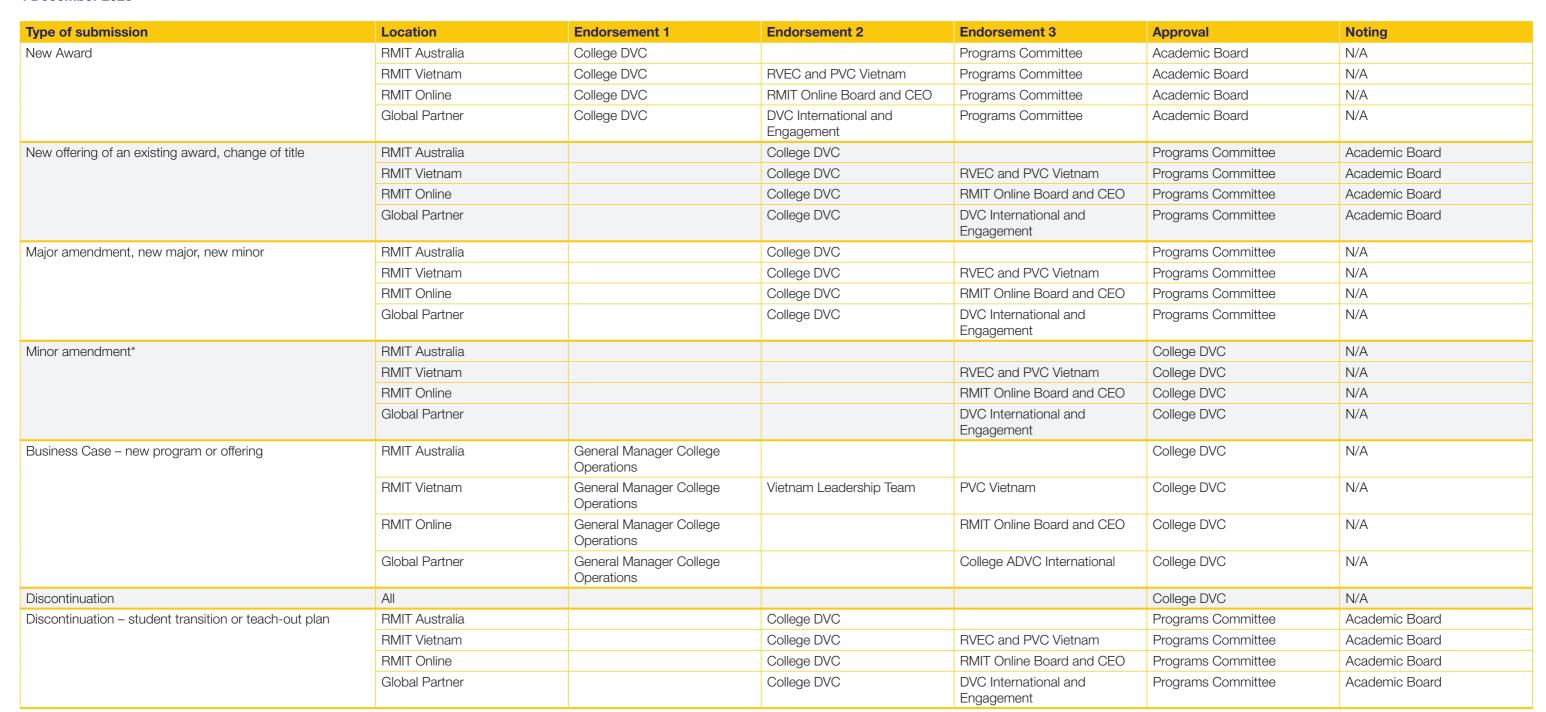

### Higher Education Coursework programs

<sup>\*</sup> Changes to a disciplinarity minor are noted by Program Committee