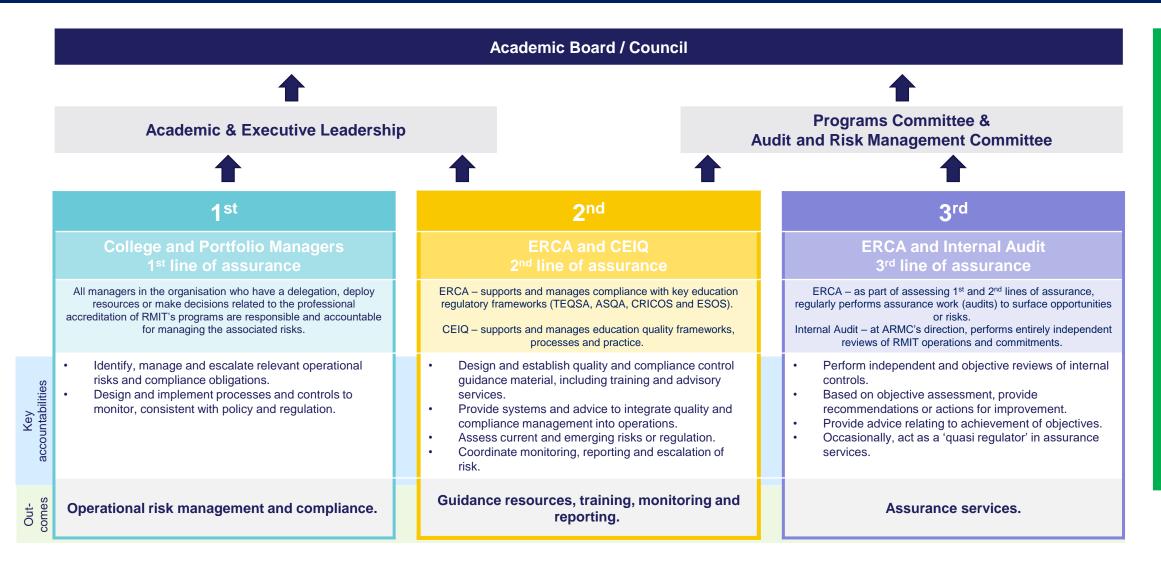

## Three lines of assurance – professional accreditation







## Indicative RASCI - Professional Accreditation

Some tasks have varying accountabilities at specific



|                                                                                                      | Operational Functions                                                      |                                                     |                                                               |                                                                     |                                   |            | CEIQ Functions                   |       | ERCA Function                                                                                          | RMIT Oversight                                    |
|----------------------------------------------------------------------